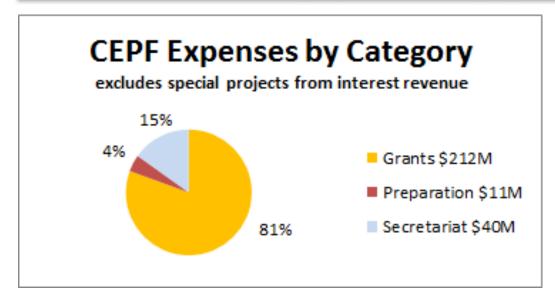

## **SUMMARY AT NOVEMBER 30, 2016**

**USD \$000** 

|               | Phase I<br>(2000 to<br>2007) | Phase II<br>(2008 to<br>date) | Total —<br>inception to<br>date |
|---------------|------------------------------|-------------------------------|---------------------------------|
| Revenue       | 126,621                      | 161,075                       | 287,695                         |
| Expenses      | 123,695                      | 142,630                       | 266,325                         |
| Balance       |                              |                               | 21,370                          |
| Pledged funds |                              |                               | 39,813                          |





## SUMMARY AT April 30, 2017 10 months actual

**USD \$000** 

| Expense Category  | FY17<br>Budget | FY17<br>Actual | FY17<br>Burn Rate | FY16<br>Actual |
|-------------------|----------------|----------------|-------------------|----------------|
| Grant Awards*     | 16,491         | 5,673          | 34%               | 15,071         |
| Secretariat Costs | 3,499          | 2,549          | 73%               | 3,035          |
| Profiling         | 650            | 622            | 96%               | 353            |
| Special Projects  | 341            | 275            | 81%               | 494            |
| GEF Project Prep  | 0              | 0              | 0%                | 75             |
| TOTAL             | 20,981         | 9,119          | 43%               | 19,027